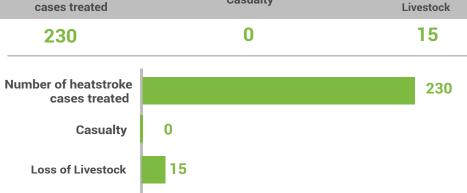

## Heat Stroke Report (Period Covered 1500 hrs 14-04-2025 - 1500 hrs 06-05-2025)

| 230<br>Total Number of heatstroke<br>cases treated |                         |                         | <b>39</b><br>last 48 Hrs Number of<br>heatstroke cases treated |        |          |       | 0<br>Casualty     |        |          |       | 15<br>Loss of Livestock |                 |       |                  |
|----------------------------------------------------|-------------------------|-------------------------|----------------------------------------------------------------|--------|----------|-------|-------------------|--------|----------|-------|-------------------------|-----------------|-------|------------------|
|                                                    |                         | District                | Number of heatstroke cases treated                             |        |          |       | Casualty (if any) |        |          |       | Loss of Livestock       |                 |       |                  |
| Sr#                                                | Division                |                         | Male                                                           | Female | Children | Total | Male              | Female | Children | Total | Goat/<br>Sheep          | Buffalo/<br>Cow | Camel | Other<br>Animals |
| 1                                                  | Karachi                 | Karachi Malir           | 1                                                              | 0      | 0        | 1     | 0                 | 0      | 0        | 0     | 0                       | 0               | 0     | 0                |
| 2                                                  |                         | Karachi Keamari         | 0                                                              | 0      | 0        | 0     | 0                 | 0      | 0        | 0     | 0                       | 0               | 0     | 0                |
| 3                                                  |                         | Karachi Central         | 0                                                              | 0      | 0        | 0     | 0                 | 0      | 0        | 0     | 0                       | 0               | 0     | 0                |
| 4                                                  | Hyderabad               | Hyderabad*              | 0                                                              | 0      | 0        | 0     | 0                 | 0      | 0        | 0     | 0                       | 1               | 0     | 0                |
| 5                                                  |                         | Matiari*                | 1                                                              | 0      | 2        | 3     | 0                 | 0      | 0        | 0     | 0                       | 0               | 0     | 0                |
| 6                                                  |                         | Tando Allahyar*         | 7                                                              | 4      | 0        | 11    | 0                 | 0      | 0        | 0     | 0                       | 0               | 0     | 0                |
| 7                                                  |                         | тмк*                    | 0                                                              | 0      | 0        | 0     | 0                 | 0      | 0        | 0     | 0                       | 0               | 0     | 0                |
| 8                                                  |                         | Thatta*                 | 0                                                              | 0      | 0        | 0     | 0                 | 0      | 0        | 0     | 0                       | 0               | 0     | 0                |
| 9                                                  |                         | Sujawal*                | 0                                                              | 0      | 0        | 0     | 0                 | 0      | 0        | 0     | 0                       | 0               | 0     | 0                |
| 10                                                 |                         | Badin*                  | 0                                                              | 0      | 0        | 0     | 0                 | 0      | 0        | 0     | 0                       | 0               | 0     | 0                |
| 11                                                 | Sukkur                  | Sukkur*                 | 0                                                              | 0      | 0        | 0     | 0                 | 0      | 0        | 0     | 2                       | 1               | 0     | 0                |
| 12                                                 |                         | Khairpur*               | 10                                                             | 3      | 1        | 14    | 0                 | 0      | 0        | 0     | 4                       | 0               | 0     | 0                |
| 13                                                 | Shaheed<br>Benazirabad* | Shaheed<br>Benazirabad* | 131                                                            | 69     | 1        | 201   | 0                 | 0      | 0        | 0     | 0                       | 0               | 0     | 0                |
| 14                                                 |                         | Naushahro Feroze        | 0                                                              | 0      | 0        | 0     | 0                 | 0      | 0        | 0     | 0                       | 0               | 0     | 0                |
| 15                                                 | Larkana                 | Kamber<br>Shahdadkot*   | 0                                                              | 0      | 0        | 0     | 0                 | 0      | 0        | 0     | 0                       | 0               | 0     | 0                |
| 16                                                 |                         | Shikarpur               | 0                                                              | 0      | 0        | 0     | 0                 | 0      | 0        | 0     | 0                       | 0               | 0     | 0                |
| 17                                                 |                         | Kashmore*               | 0                                                              | 0      | 0        | 0     | 0                 | 0      | 0        | 0     | 0                       | 0               | 0     | 0                |
| 18                                                 |                         | Jacobabad               | 0                                                              | 0      | 0        | 0     | 0                 | 0      | 0        | 0     | 0                       | 0               | 0     | 0                |
| 19                                                 | Mirpurkhas              | Mirpurkhas*             | 0                                                              | 0      | 0        | 0     | 0                 | 0      | 0        | 0     | 0                       | 0               | 0     | 0                |
| 20                                                 |                         | Umerkot*                | 0                                                              | 0      | 0        | 0     | 0                 | 0      | 0        | 0     | 0                       | 0               | 0     | 0                |
| 21                                                 |                         | Tharparkar*             | 0                                                              | 0      | 0        | 0     | 0                 | 0      | 0        | 0     | 7                       | 0               | 0     | 0                |
|                                                    |                         | Total                   | 150                                                            | 76     | 4        | 230   | 0                 | 0      | 0        | 0     | 13                      | 2               | 0     | 0                |