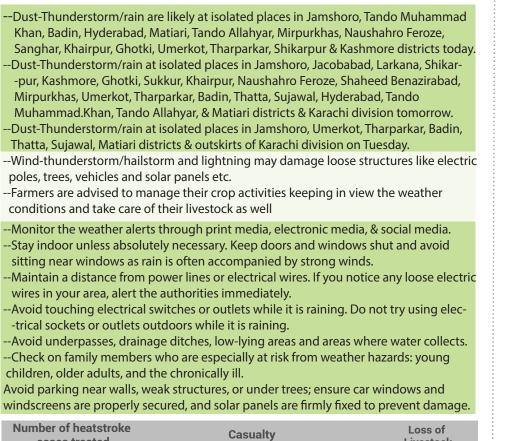

## DUST-THUNDERSTORM/ RAIN LIKELY TO OCCUR

Government of Sindh

**District wise Heat Stroke Camps** 

57

56

53